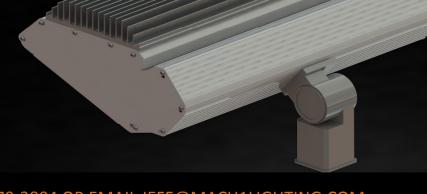

## Don't just light your parking lot LED light it, for superior lighting and savings.

MACH1 LIGHTING M1SL300 produces 50390 lumens with 329 watts maximum power consumption for a dramatic energy reduction. With up to 100,000 hour rated array life (20+ years at 12/7 operation) means drastically reduced maintenance costs and labor over the life of the fixture.

## CALL NOW 1(248) 770-3804 OR EMAIL JEFF@MACH1LIGHTING.COM www.mach1lighting.com

| PART NUMBER | INPUT WATTS | ССТ   | LUMENS | CRI | INPUT VOLTAGE | DLC CERT |
|-------------|-------------|-------|--------|-----|---------------|----------|
| M1SL080     | 90          | 5000K | 11712  | 80+ | 100-277 Va    | YES      |
| M1SL100     | 110         | 5000K | 16797  | 80+ | 100-277 Va    | YES      |
| M1SL100-HO  | 132         | 5000K | 20252  | 80+ | 100-277 Va    | YES      |
| M1SL160     | 174         | 5000K | 25200  | 80+ | 100-277 Va    | YES      |
| M1SL200     | 218         | 5000K | 32593  | 80+ | 100-277 Va    | YES      |
| M1SL250     | 265         | 5000K | 40503  | 80+ | 100-277 Va    | YES      |
| M1SL300     | 329         | 5000K | 50390  | 80+ | 100-277 Va    | YES      |